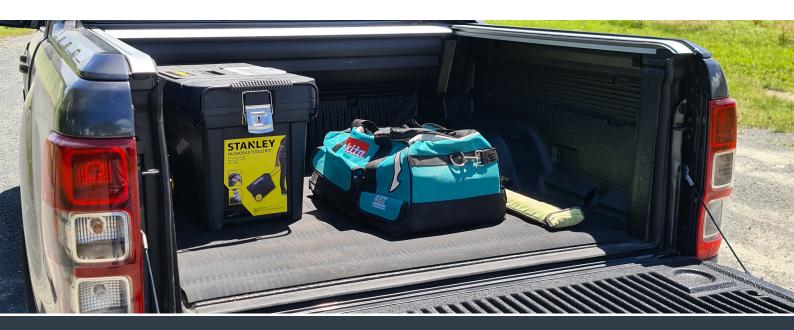

|          |
|                 | Temperature Range        | -                |          |
| CHEMICAL RESIST | TANCE                    |                  |          |
|                 | Petrol & Oil             |                  |          |
|                 | Ozone & Weather          |                  |          |
|                 | Flame Resistance         |                  |          |
|                 | Animal & Vegetable Oil   |                  |          |
|                 | Wear Resistance          |                  |          |
|                 | Acid Resistance          |                  |          |
|                 | Alkali Resistance        |                  |          |
| KEY:            | POOR FAIR                | EXCELLENT        |          |