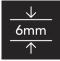

#### FEATURES

- Approx. 6mm thick
  Very heavy duty, premium, hard wearing & very durable rubber construction
  Anti-slip surface protects your cargo and stops tools and equipment from sliding around
- Made from recycled tyre rubber
  Can be easily cut to fit your ute tray with a knife
- Outdoor/indoor use

Outdoor Use

Thickness

| PROPERTIES      | MEASURED CHARACTERISTICS | VALUE            | STANDARD |
|-----------------|--------------------------|------------------|----------|
|                 | WEASURED CHARACTERISTICS | VALUE            | SIANDARD |
| MATERIAL        |                          |                  |          |
|                 | Polymer                  | Natural Rubber   |          |
|                 | Colour                   | Black            |          |
|                 | Standard Sizes (mm)      | 1500 x 1500      |          |
|                 | Weight                   | 20.5kg           |          |
|                 | Thickness (mm)           | 6mm              |          |
|                 | Surface Finish           | Textured surface |          |
|                 | Backing Finish           | Smooth           |          |
| TEMPERATURE     |                          |                  |          |
|                 | Temperature Range        | -                |          |
| CHEMICAL RESIST | TANCE                    |                  |          |
|                 | Petrol & Oil             |                  |          |
|                 | Ozone & Weather          |                  |          |
|                 | Flame Resistance         |                  |          |
|                 | Animal & Vegetable Oil   |                  |          |
|                 | Wear Resistance          |                  |          |
|                 | Acid Resistance          |                  |          |
|                 | Alkali Resistance        |                  |          |
| KEY:            | POOR FAIR                | EXCELLENT        |          |